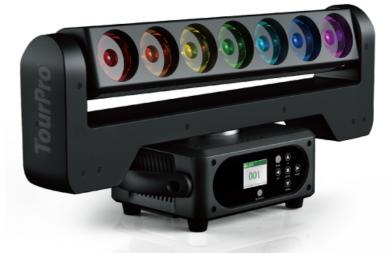

## EyeBlade Beam Light

TourPro Lighting presents EyeBlade a LED beam light. Featuring 15 super bright 15w RGBW LED engine and unlimited rotation and the X & Y axis with 16bit precision. DMX control via art-Net and Kling-Net giving easy access to 3d

effects.

Colour spectrum: RGBW Number of LEDs: 7

LED type: 15w Dispersion: 4°

Refresh rate: 2000Hz

DMX input/Output: DMX 5-Pin with RDM &

**RJ45** 

DMX mode: 17/19/43-channel modes

6 built in programs,15 macros built-in, Built in Battery to change DMX without Power

Display: LCD display

Operating voltage:110 V AC - 240V AC / 50 - 60 Hz

Power consumption: 130w

Power connector: PowerCon In/Out

Housing material: Aluminium + Flame Retardant Plastic Housing

Dimensions: Width: 575mm Height: 184mm Depth: 258mm Weight: 9.4kg