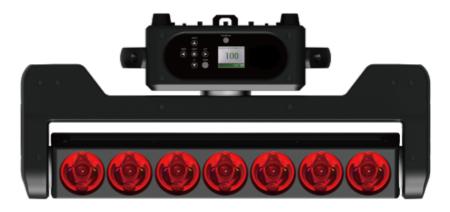

## EyeBlade Beam Light

TourPro Lighting presents EyeBlade a LED beam light. Featuring 15 super bright 15w RGBW LED engine and unlimited rotation and the X & Y axis with 16bit precision. DMX control via art-Net and Kling-Net giving easy access to 3d

effects.

Colour spectrum: RGBW Number of LEDs: 7

LED type: 15w Dispersion: 4°

Refresh rate: 2000Hz

DMX input/Output: DMX 5-Pin with RDM &

**RJ45** 

DMX mode: 17/19/43-channel modes

6 built in programs,15 macros built-in, Built in Battery to change DMX without Power

Display: LCD display

Operating voltage:110 V AC - 240V AC / 50 - 60 Hz

Power consumption: 130w

Power connector: PowerCon In/Out

Housing material: Aluminium + Flame Retardant Plastic Housing

Dimensions: Width: 575mm Height: 184mm Depth: 258mm Weight: 9.4kg