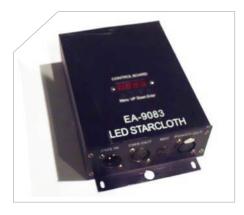

Coming complete in a neat roadcase this 6 x 4meter curtain has its own control which can be operated in auto, music or DMX modes. It is possible to control 8 separate sections in 32 channel mode and with 128 individual Tricolour LEDS this curtain will add a polished look to your next event.