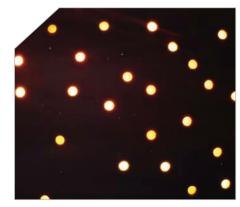

## LEDCUR001

The LED Star curtain Tricolour is perfect for backdrops and general theming applications. Using high quality, fire retardant materials this LED Star curtain will last for years in your production or hire department.

Coming complete in a neat roadcase this 6 x 4meter curtain has its own control which can be operated in auto, music or DMX modes. It is possible to control 8 separate sections in 32 channel mode and with 128 individual Tricolour LEDS this curtain will add a polished look to your next event.