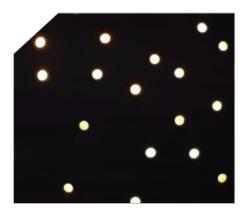

## LEDCUR001

The LED Star curtain Tricolour is perfect for backdrops and general theming applications. Using high quality, fire retardant materials this LED Star curtain will last for years in your production or hire department.

Coming complete in a neat roadcase this 6 x 4meter curtain has its own control which can be operated in auto, music or DMX modes. It is possible to control 8 separate sections in 32 channel mode and with 128 individual Tricolour LEDS this curtain will add a polished look to your next event.