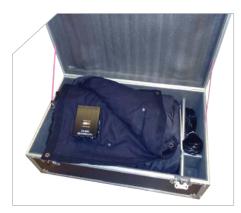

Coming complete in a neat roadcase this 6 x 4meter curtain has its own control which can be operated in auto, music or DMX modes. It is possible to control 8 separate sections in 32 channel mode and with 128 individual Tricolour LEDS this curtain will add a polished look to your next event.

Tough Velcro tabs allow for easy rigging and installation and complete in the case, with controller, the whole package only weighs in at 18kgs.